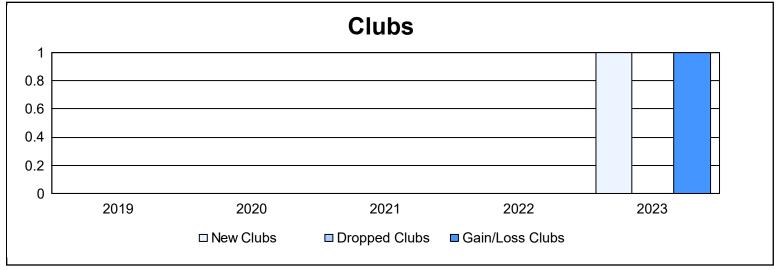

District 108TA1 As of June 2023 Cumulative

| Year      | New<br>Clubs | Dropped<br>Clubs | Gain/<br>Loss<br>Clubs | New<br>Members | Charter<br>Members | Reinstate<br>Members | Transfer<br>Members | Total<br>Member<br>Added | Total<br>Members<br>Dropped | Gain/<br>Loss<br>Members |
|-----------|--------------|------------------|------------------------|----------------|--------------------|----------------------|---------------------|--------------------------|-----------------------------|--------------------------|
| 2018-2019 | 0            | 0                | 0                      | 105            | 0                  | 3                    | 8                   | 116                      | 117                         | -1                       |
| 2019-2020 | 0            | 0                | 0                      | 91             | 0                  | 0                    | 3                   | 94                       | 123                         | -29                      |
| 2020-2021 | 0            | 0                | 0                      | 36             | 1                  | 4                    | 0                   | 41                       | 123                         | -82                      |
| 2021-2022 | 0            | 0                | 0                      | 118            | 0                  | 3                    | 8                   | 129                      | 122                         | 7                        |
| 2022-2023 | 1            | 0                | 1                      | 130            | 24                 | 7                    | 8                   | 169                      | 134                         | 35                       |
| Average   | 0            | 0                | 0                      | 96             | 5                  | 3                    | 5                   | 110                      | 124                         | -14                      |