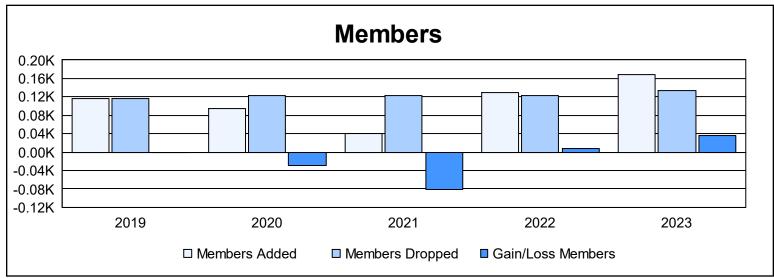

District 108TA1 As of June 2023 Cumulative

| Year      | New<br>Clubs | Dropped<br>Clubs | Gain/<br>Loss<br>Clubs | New<br>Members | Charter<br>Members | Reinstate<br>Members | Transfer<br>Members | Total<br>Member<br>Added | Total<br>Members<br>Dropped | Gain/<br>Loss<br>Members |
|-----------|--------------|------------------|------------------------|----------------|--------------------|----------------------|---------------------|--------------------------|-----------------------------|--------------------------|
| 2018-2019 | 0            | 0                | 0                      | 105            | 0                  | 3                    | 8                   | 116                      | 117                         | -1                       |
| 2019-2020 | 0            | 0                | 0                      | 91             | 0                  | 0                    | 3                   | 94                       | 123                         | -29                      |
| 2020-2021 | 0            | 0                | 0                      | 36             | 1                  | 4                    | 0                   | 41                       | 123                         | -82                      |
| 2021-2022 | 0            | 0                | 0                      | 118            | 0                  | 3                    | 8                   | 129                      | 122                         | 7                        |
| 2022-2023 | 1            | 0                | 1                      | 130            | 24                 | 7                    | 8                   | 169                      | 134                         | 35                       |
| Average   | 0            | 0                | 0                      | 96             | 5                  | 3                    | 5                   | 110                      | 124                         | -14                      |